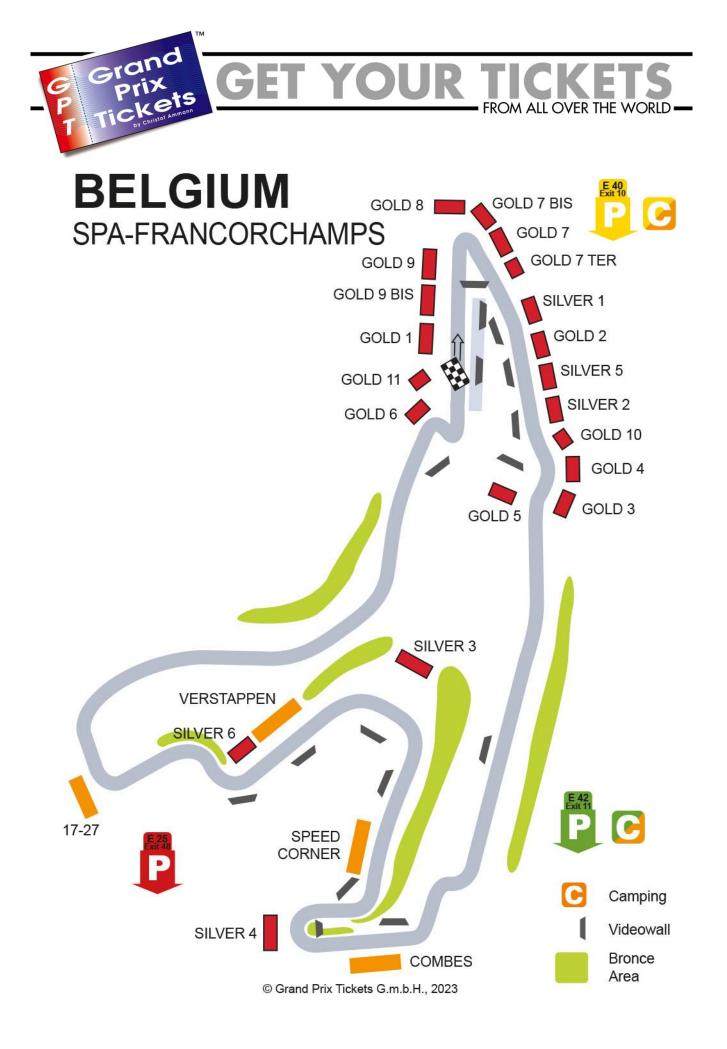

# **Camping Area – Car & Tent**

The pitches in the yellow and green zones are available with 40 square meters. The 40 m<sup>2</sup> pitches can accommodate up to 5 people and one car.

<mark>Yellow area</mark> suggested for: Gold, Silver 1, Silver 2, and Bronze Grandstands. <mark>Green area</mark> suggested for: Bronze, Combes, 17-27, Speed Corner, Silver 3, Silver 4, Silver 6.

<mark>Yellow area</mark> suggested for: Gold, Silver 1, Silver 2, and Bronze Grandstands. <mark>Green area</mark> suggested for: Bronze, Combes, 17-27, Speed Corner, Silver 3, Silver 4, Silver 6.

The campsite will be accessible from Thursday 8.00 am to Monday 11.00 am. **Attention:** No departures from the campsites will on Sunday between 4.30 pm and 7.30 pm.